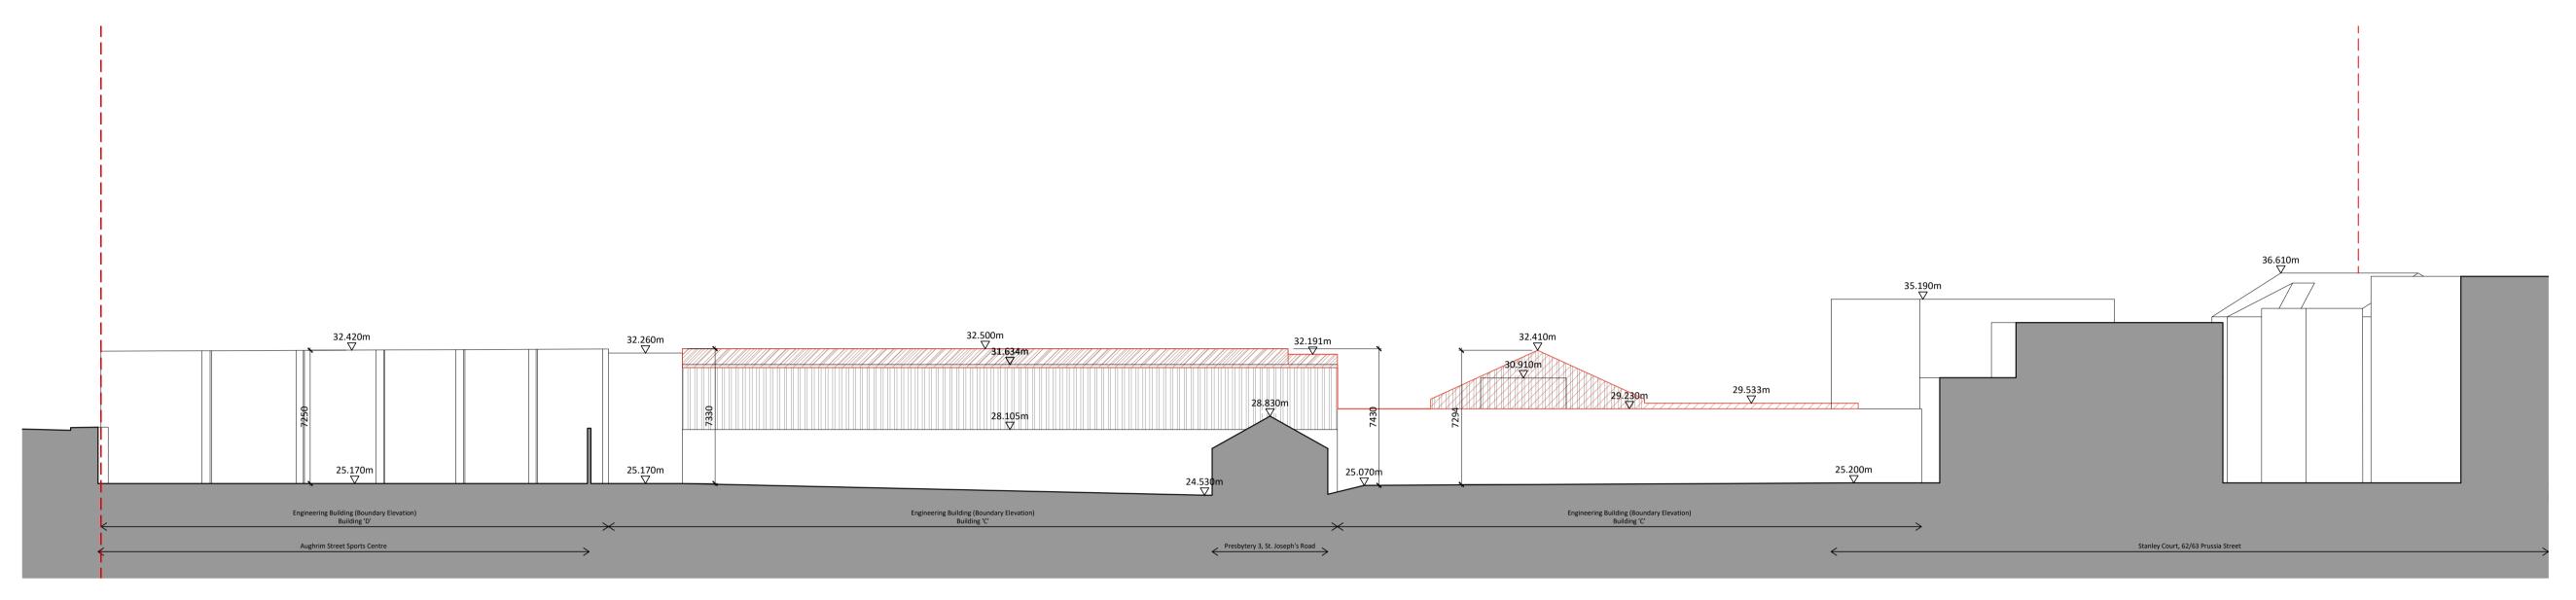

Existing Elevation C (South)

Existing Elevation D (North)

Existing Contiguous Elevations - Sheet 2 of 2

Existing Buildings to be demolished

| Revision Description                                                                                                          | Date                                            | Rev. No.      | Issued by  |
|-------------------------------------------------------------------------------------------------------------------------------|-------------------------------------------------|---------------|------------|
|                                                                                                                               |                                                 |               |            |
|                                                                                                                               |                                                 |               |            |
|                                                                                                                               |                                                 |               |            |
|                                                                                                                               |                                                 |               |            |
|                                                                                                                               |                                                 |               |            |
|                                                                                                                               |                                                 |               |            |
|                                                                                                                               |                                                 |               |            |
|                                                                                                                               |                                                 |               |            |
| LRD Planning Submission                                                                                                       | 11-03-2024                                      | C02           | SV         |
| LRD Pre-Planning Submission                                                                                                   | 22-11-2023                                      | C01           | AW         |
| Any reference to fire safety design or performance is prese<br>Safety Certificate, and fire consultant's information for fire | · · · /                                         |               | anted Fire |
| Figured dimensions only to be used. This drawing is copyri                                                                    | ght of O'Mahony Pike Architects Ltd. All infor  | mation is sha | red as per |
| approved use in accordance with BS1192(2007) + A2(2016                                                                        | ), Table 5; Standard Codes for Suitability of N | lodels and Do | ocuments.  |
| f 'Information Approval Check' is empty, this information I                                                                   | nas been shared at SO - WIP.                    |               |            |