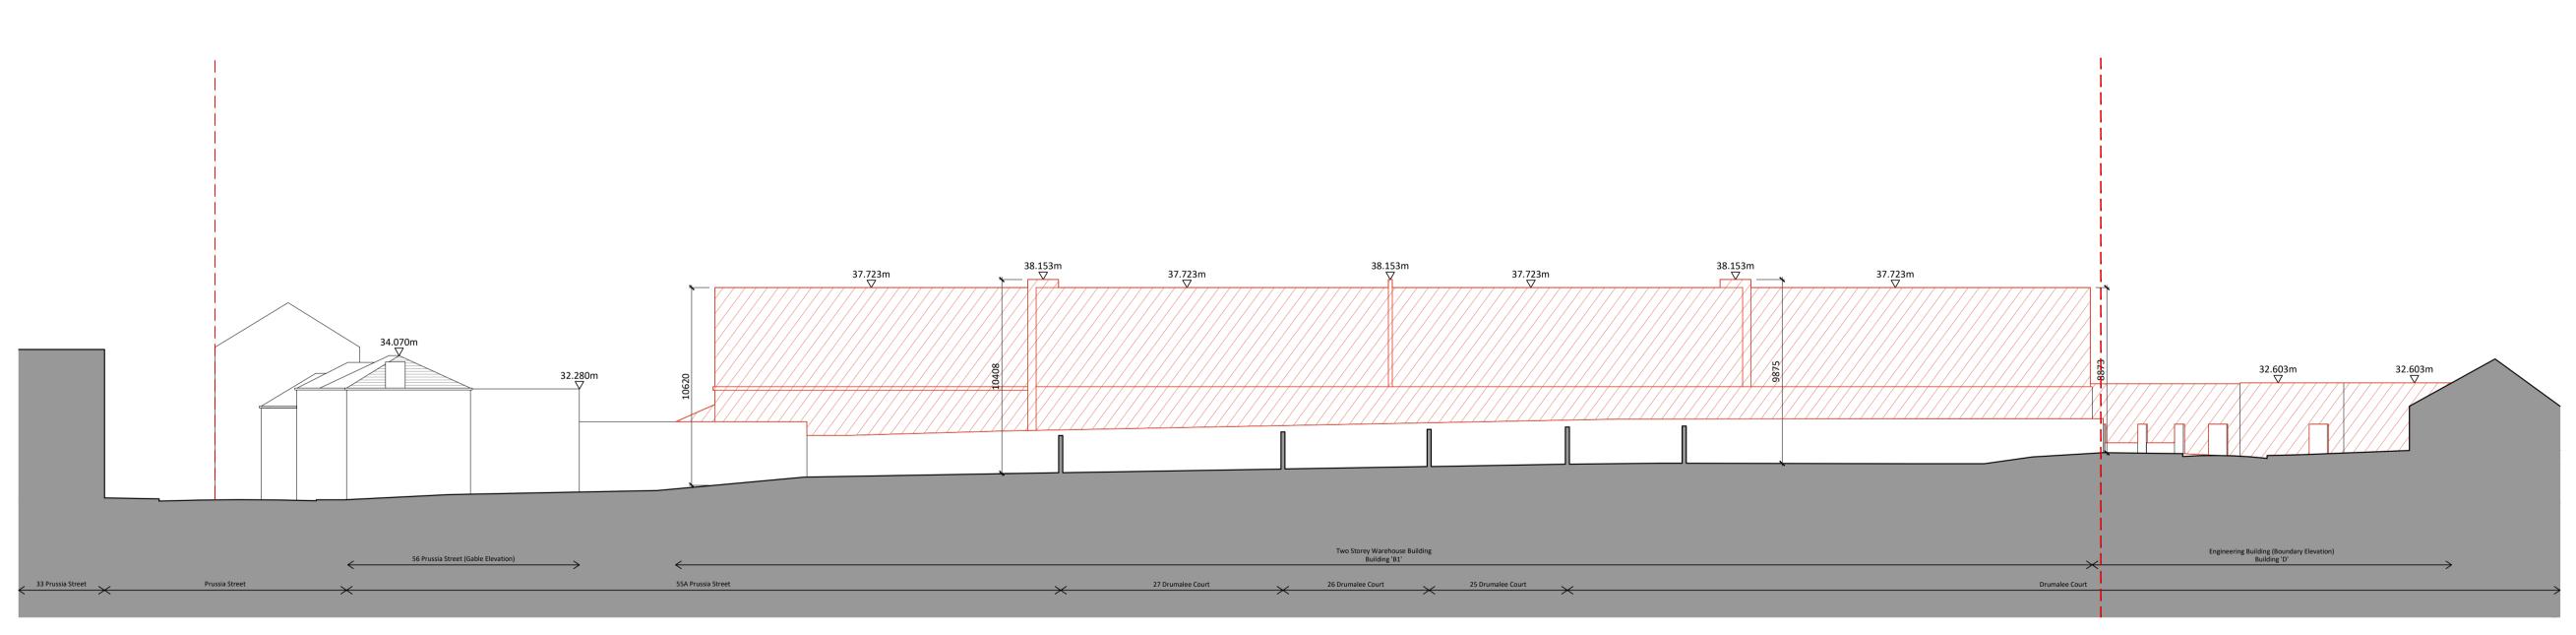

Existing Elevation C (South)

Existing Elevation D (North)

Existing Contiguous Elevations - Sheet 2 of 2

Existing Buildings to be demolished

| Revision Description                                                                                                          | Date                                            | Rev. No.      | Issued by  |
|-------------------------------------------------------------------------------------------------------------------------------|-------------------------------------------------|---------------|------------|
|                                                                                                                               |                                                 |               |            |
|                                                                                                                               |                                                 |               |            |
|                                                                                                                               |                                                 |               |            |
|                                                                                                                               |                                                 |               |            |
|                                                                                                                               |                                                 |               |            |
|                                                                                                                               |                                                 |               |            |
|                                                                                                                               |                                                 |               |            |
|                                                                                                                               |                                                 |               |            |
| LRD Planning Submission                                                                                                       | 11-03-2024                                      | C02           | SV         |
| LRD Pre-Planning Submission                                                                                                   | 22-11-2023                                      | C01           | AW         |
| Any reference to fire safety design or performance is prese<br>Safety Certificate, and fire consultant's information for fire | · · · /                                         |               | anted Fire |
| Figured dimensions only to be used. This drawing is copyri                                                                    | ght of O'Mahony Pike Architects Ltd. All infor  | mation is sha | red as per |
| approved use in accordance with BS1192(2007) + A2(2016                                                                        | ), Table 5; Standard Codes for Suitability of N | lodels and Do | ocuments.  |
| f 'Information Approval Check' is empty, this information I                                                                   | nas been shared at SO - WIP.                    |               |            |